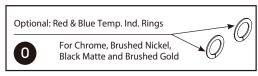

## Align™

Two-Handle Widespread Lavatory Faucet TV6193 Series

| ID | Kit Number              | Finish    |
|----|-------------------------|-----------|
| *A | 172663                  | See below |
| В  | 174290 (hot & cold)     | N/A       |
| С  | 1234                    | N/A       |
| D  | 215997                  | N/A       |
| E  | 215996 (Hot)            | N/A       |
|    | 215995 (Cold)           | N/A       |
| F  | 93959                   | N/A       |
| G  | 118305                  | N/A       |
| Н  | 215998                  | N/A       |
| *  | 172661                  | See below |
| *J | 219044                  | See below |
| K  | 316711 (1.5gpm)         | N/A       |
|    | 181085 (1.2gpm)         | N/A       |
|    | 184082 (1.0gpm)         | N/A       |
| L  | 131170                  | N/A       |
| М  | 129706                  | N/A       |
| *N | 10709                   | See below |
|    | 10790 for metalic waste | N/A       |
| 0  | 129707                  | N/A       |
| Р  | 103462                  | N/A       |

| *Finish Determined by Suffix                 |                    |  |
|----------------------------------------------|--------------------|--|
| <u>Finish</u>                                | Description        |  |
| (base kit # = C) (only applicable to * kits) | Chrome             |  |
| BN                                           | Brushed Nickel     |  |
| ORB                                          | Oil Rubbed Bronze  |  |
| BG                                           | Brushed Gold (PVD) |  |
| BL                                           | Matte Black        |  |
| NL                                           | Nickel             |  |
|                                              |                    |  |