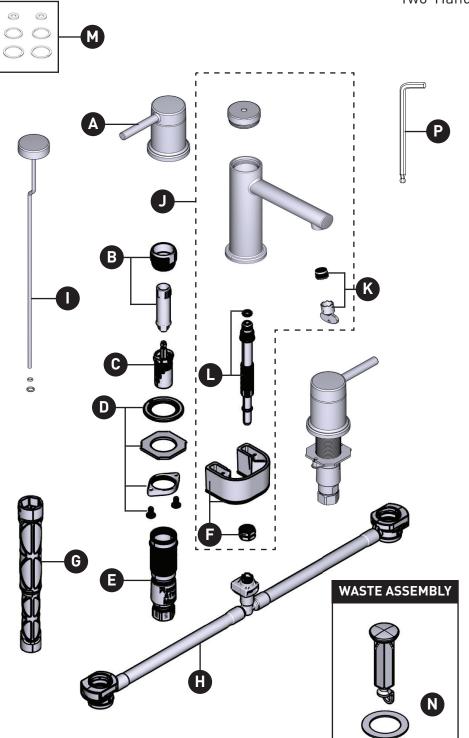

## Align™

Two-Handle Widespread Lavatory Faucet TV6193 Series

| ID | Kit Number              | Finish    |
|----|-------------------------|-----------|
| *A | 172663                  | See below |
| В  | 174290 (hot & cold)     | N/A       |
| С  | 1234                    | N/A       |
| D  | 215997                  | N/A       |
| E  | 215996 (Hot)            | N/A       |
|    | 215995 (Cold)           | N/A       |
| F  | 93959                   | N/A       |
| G  | 118305                  | N/A       |
| Н  | 215998                  | N/A       |
| *  | 172661                  | See below |
| *J | 219044                  | See below |
| K  | 316711 (1.5gpm)         | N/A       |
|    | 181085 (1.2gpm)         | N/A       |
|    | 184082 (1.0gpm)         | N/A       |
| L  | 131170                  | N/A       |
| М  | 129706                  | N/A       |
| *N | 10709                   | See below |
|    | 10790 for metalic waste | N/A       |
| 0  | 129707                  | N/A       |
| Р  | 103462                  | N/A       |