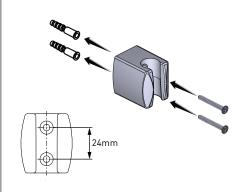

### 注意事项:

本公司厨卫产品以精湛的技术制造而成,保证品 质优良,美观耐用。

清洁产品时须小心,避免对产品表面造成损害。 请用清水或中性的清洁剂清洁产品表面,然后以 柔软的毛巾抹干:

切勿使用含化学成分或腐蚀性的清洁剂、粗糙的 布料抹擦。

建议定期清洗产品,以保证其外观光洁明亮。 使用酸性清洁剂清洗附近物品时,有可能损害产品表面,请加倍小心。

- 1.在安装位置打1组深40mm,Ø5的孔,中心距为24mm。
- 2.将2个膨胀管打进孔中,端面与墙面齐平。
- 3.用自攻螺丝穿过支座安装孔,将产品锁紧到安装位置。
- 4.用手扳动支座,检查支座是否安装牢固,无明显晃动。

- 1.Drill 1 set of 40mm deep and  $\emptyset$ 5 holes at the mounting position with 24mm center distance.
- 2.Insert two screw chassis into the holes.
- 3. Use screws through the mounting holes of the bracket to lock the bracket into the mounting position.
- 4.Use your hand to check that the bracket is firmly installed without any obvious vibration.