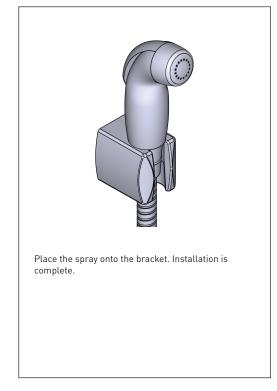

- 1.Drill 1 set of 40mm deep and  $\emptyset$ 5 holes at the mounting position with 24mm center distance.
- 2.Insert two screw chassis into the holes.
- 3. Use screws through the mounting holes of the bracket to lock the bracket into the mounting position.
- 4.Use your hand to check that the bracket is firmly installed without any obvious vibration.