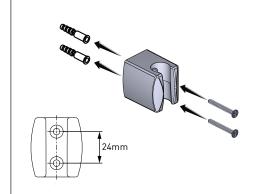

### 注意事项:

本公司厨卫产品以精湛的技术制造而成,保证品 质优良,美观耐用。

清洁产品时须小心,避免对产品表面造成损害。 请用清水或中性的清洁剂清洁产品表面,然后以 柔软的毛巾抹干:

切勿使用含化学成分或腐蚀性的清洁剂、粗糙的 布料抹擦。

建议定期清洗产品,以保证其外观光洁明亮。 使用酸性清洁剂清洗附近物品时,有可能损害产品表面,请加倍小心。

- 1.在安装位置打1组深40mm,Ø5的孔,中心距为24mm。
- 2.将2个膨胀管打进孔中,端面与墙面齐平。
- 3.用自攻螺丝穿过支座安装孔,将产品锁紧到安装位置。
- 4.用手扳动支座,检查支座是否安装牢固,无明显晃动。

- 1.Drill 1 set of 40mm deep and  $\emptyset$ 5 holes at the mounting position with 24mm center distance.
- 2.Insert two screw chassis into the holes.
- 3. Use screws through the mounting holes of the bracket to lock the bracket into the mounting position.
- 4.Use your hand to check that the bracket is firmly installed without any obvious vibration.