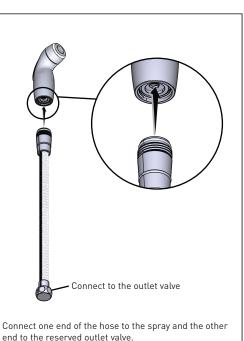

en cleaning the product to avoid damage to the surface of the product. Please clean the surface of the product with water or neutral detergent, and then dry it with a

Do not use chemical or corrosive cleaners or rough cloths.

It is recommended to clean the product regularly to ensure its appearance is bright and clean. When using acidic cleaners to clean nearby items, it may damage the surface of the product. Please be extra careful.







- 1.Drill 1 set of 40mm deep and  $\emptyset$ 5 holes at the mounting position with 24mm center distance.
- 2.Insert two screw chassis into the holes.
- 3. Use screws through the mounting holes of the bracket to lock the bracket into the mounting position.
- 4.Use your hand to check that the bracket is firmly installed without any obvious vibration.





#### PRODUCT LIMITED WARRANTY

We offer limited warranty and lifetime maintenance for the products, which are all manufactured with high standards of workmanship.

The period of warranty shall start from the date of purchase of the product (according to the invoice or receipt issued by the company distributors) and shall cover a period of the following: the warranty period for Bath accessory is 1 year.

This warranty is your coverage against material and workmanship malfunction or defects in the products or components. During the warranty period, we offer free maintenance and changing of malfunctioned products or product components. the company's after sales service liability is limited to the maintenance of faulty items and does not cover your other losses caused by product malfunctio