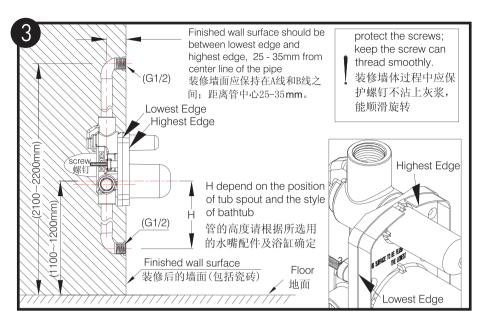

#### 供水压力及温度要求:

1. 理想工作压力: 0.1-0.5Mpa(超过0.5Mpa要加装减压阀)。

2. 冷水进水温度: 4-29℃。

热水进水温度: 55-85℃ 建议正常使用温度为 55°C-65°C。

#### Water Supply Requirement:

1. The ideal working pressure:0.1-0.5Mpa.

(A protection valve should be used if the supply pressure exceeded 0.5Mpa)

2. Cold water supply temperature: 4-29°C

Hot water supply temperature: 55-85°C (55°C-65°C is suggested).