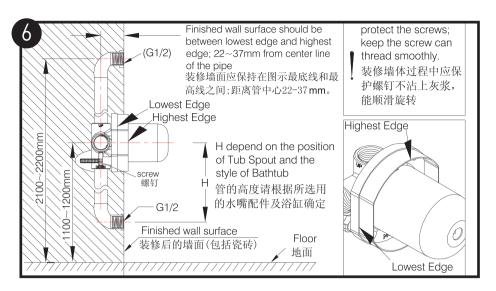

#### 供水压力及温度要求:

1. 理想工作压力: 0.1-0.5Mpa(超过0.5Mpa要加装减压阀)。

2. 冷水进水温度: 4-29℃。

热水进水温度: 55-85℃ 建议正常使用温度为 55°C-65°C。

#### Water Supply Requirement:

1. The ideal working pressure:0.1-0.5Mpa.

(A protection valve should be used if the supply pressure exceeded 0.5Mpa)

2. Cold water supply temperature: 4-29°C

Hot water supply temperature: 55-85°C (55°C-65°C is suggested).