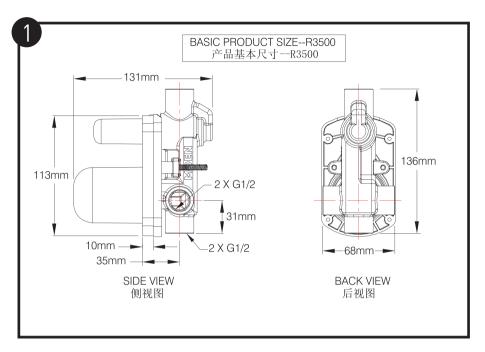

# MOEN®

### 入墙式单把手浴缸花洒龙头阀体

安装说明书

### Rough-In for One-Handle Tub Shower Faucet

INSTALLATION INSTRUCTIONS

如需安装支持,配件丢失等,请联系MOEN。 (中国) 400-630-8866 www.moen.cn

PLEASE CONTACT MOEN FIRST

For Installation Help, Missing or Replacement Parts

(China) 400-630-8866

www.moen.cn

#### 推荐工具

为了安全和让安装和替换变得容易,Moen建议 您使用以下工具:

#### **HELPFUL TOOLS**

For safety and ease of replacement, Moen recommends the use of these helpful tools.





### 图片仅供参考 (款式因型号而异)

Image is for reference only (Style varies by model)

### 记录购买的型号: (保存安装说明书以备将来参考)

Record Purchased Model Number: (Save instruction sheet for future reference)

## MOEN®



#### 供水压力及温度要求:

1. 理想工作压力: 0.1-0.5Mpa(超过0.5Mpa要加装减压阀)。

2. 冷水进水温度: 4-29℃。

热水进水温度: 55-85℃ 建议正常使用温度为 55°C-65°C。

#### Water Supply Requirement:

1. The ideal working pressure:0.1-0.5Mpa.

(A protection valve should be used if the supply pressure exceeded 0.5Mpa)

2. Cold water supply temperature: 4-29°C

Hot water supply temperature: 55-85°C (55°C-65°C is suggested).









## MOEN®摩恩







### MOEN®摩恩

#### 产品售后保修条款

摩恩产品是在高质量标准及生产工艺下制造的,摩恩承诺为 消费者购买的洁具产品提供有期限免费保修及终身维修服 务。

龙头免费保修期为:阀芯5年,电磁阀感应器2年,其它附件如淋浴杆、软管、花洒、落水、把手、装饰盖、提拉杆、混水器等的保修期均为1年有限。均自消费者购买日(以摩恩产品分销商开具的发票或收据上载明日期为准)起计。

免费保修范围为产品及产品配件(如淋浴杆、软管、花洒、落水、把手、装饰盖、提拉杆、混水器等)由于材质及工艺原因而造成的故障或损坏。免费保修期内,我们将无偿为您提供修理服务及更换发生故障的产品或产品配件。摩恩的售后服务责任仅限于对故障产品的修理,而不延及您因产品故障而发生的其他损失,法律另有规定的除外。

您需了解:产品外观碰伤、刻划痕迹,以及滥用及不正当保养所导致的故障或损坏,均不属于免费保修范围。即使在免费保修期内,属