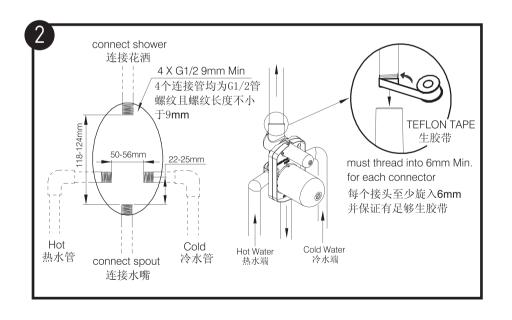

#### 供水压力及温度要求:

1. 理想工作压力: 0.1-0.5Mpa(超过0.5Mpa要加装减压阀)。

2. 冷水进水温度: 4-29℃。

热水进水温度: 55-85℃ 建议正常使用温度为 55°C-65°C。

#### Water Supply Requirement:

1. The ideal working pressure:0.1-0.5Mpa.

(A protection valve should be used if the supply pressure exceeded 0.5Mpa)

2. Cold water supply temperature: 4-29°C

Hot water supply temperature: 55-85°C (55°C-65°C is suggested).