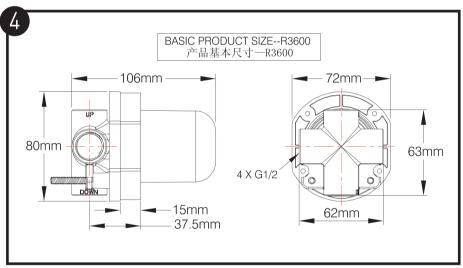

n Help, Missing or Replacement Parts

(China) 400-630-8866

www.moen.cn

#### 推荐工具

为了安全和让安装和替换变得容易,Moen建议 您使用以下工具:

#### **HELPFUL TOOLS**

For safety and ease of replacement, Moen recommends the use of these helpful tools.





### 图片仅供参考 (款式因型号而异)

Image is for reference only (Style varies by model)

### 记录购买的型号: (保存安装说明书以备将来参考)

Record Purchased Model Number: (Save instruction sheet for future reference)

## MOEN®



#### 供水压力及温度要求:

1. 理想工作压力: 0.1-0.5Mpa(超过0.5Mpa要加装减压阀)。

2. 冷水进水温度: 4-29℃。

热水进水温度: 55-85℃ 建议正常使用温度为 55°C-65°C。

#### Water Supply Requirement:

1. The ideal working pressure:0.1-0.5Mpa.

(A protection valve should be used if the supply pressure exceeded 0.5Mpa)

2. Cold water supply temperature: 4-29°C

Hot water supply temperature: 55-85°C (55°C-65°C is suggested).









## MOEN®摩恩







### MOEN®摩恩

#### 产品售后保修条款

摩恩产品是在高质量标准及生产工艺下制造的,摩恩承诺为 消费者购买的洁具产品提供有期限免费保修及终身维修服 务。

龙头免费保修期为:阀芯5年,电磁阀感应器2年,其它附件如淋浴杆、软管、花洒、落水、把手、装饰盖、提拉杆、混水器等的保修期均为1年有限。均自消费者购买日(以摩恩产品分销商开具的发票或收据上载明日期为准)起计。

免费保修范围为产品及产品配件(如淋浴杆、软管、花洒、落水、把手、装饰盖、提拉杆、混水器等)由于材质及工艺原因而造成的故障或损坏。免费保修期内,我们将无偿为您提供修理服务及更换发生故障的产品或产品配件。摩恩的售后服务责任仅限于对故障产品的修理,而不延及您因产品故障而发生的其他损失,法律另有规定的除外。

您需了解:产品外观碰伤、刻划痕迹,以及滥用及不正当保养所导致的故障或损坏,均不属于免费保修范围。即使在免费保修期内,属下列(1)-(5)情况之一的,需酌情收取修理费用:

- 1. 不能出示相符的保修卡和有效购买凭证情况的,
- 2. 未按使用说明书告知的使用方法和注意事项造成的故障,
- 3. 自行拆卸、维修、改装所造成的故障和损坏,
- 4. 由于不可抗力等外部原因引起的故障和损坏,
- 5. 由于运输、搬卸、挤压等造成的损坏。

对于保修期外或不在保修范围内的产品,如需维修,摩恩将 酌情收取上门费、人工费及材料费。

本保修条款仅对原始消费者和酒店行业的购买者有效,并不适用于本产品在工业,商业,贸易和非酒店行业的使用。如对本保修条款内容有任何疑问,请拨打400 630 8866 咨询热线,或向当地分销商咨询。

## MOEN®摩恩

#### 合格证 Compliance Certification

产品名称 Product Name 浴缸花洒龙头阀