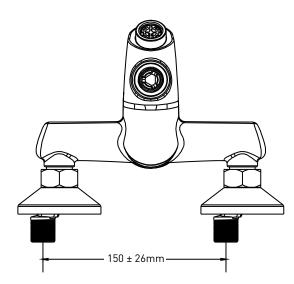

## DESCRIPTION

- Metal construction with a chrome finish
- G1/2 inlet connections
- For 17132 with 3 function handheld shower, wall bracket and 1500mm long hose
- For 17132MPL without handheld shower, with wall bracket and 1500mm long hose

#### **OPERATION**

- Lever style handle
- Pull-on / Push-off
- Temperature controlled through 90 degree arc of handle travel

#### FLOW

• Flowrate at 0.1Mpa: 6.0L/min minimum at spout side 4.0L/min minimum at shower side

### CARTRIDGE

- Ceramic 35mm cartridge design
- Nonmetallic / nonferrous and ceramic material

#### STANDARD

• Designed to meet GB 18145

#### WARRANTY

• 5 years limited warranty against leaks and drips



**Specifications** 

SPC14001 - 6/01



# **OPIA** Single Handle Wall Mount Tub Shower MODELS: 17132 Series







# CRITICAL DIMENSIONS DO NOT SCALE

SPC14001

08/25/2022 : Released 01