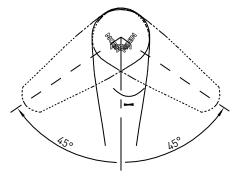

#### **OPERATION**

- Lever style handle
- Pull-on / Push-off
- Temperature controlled through 90 degree arc of handle travel

# CRITICAL DIMENSIONS DO NOT SCALE

SPC14001

08/25/2022 : Released 01