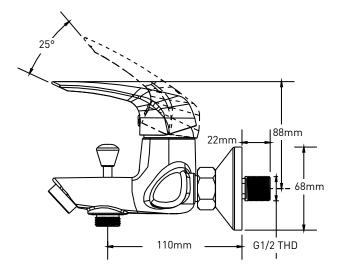

## DESCRIPTION

- Metal construction with a chrome finish
- G1/2 inlet connections
- For 17132 with 3 function handheld shower, wall bracket and 1500mm long hose
- For 17132MPL without handheld shower, with wall bracket and 1500mm long hose

#### **OPERATION**

- Lever style handle
- Pull-on / Push-off
- Temperature controlled through 90 degree arc of handle travel

#### FLOW

• Flowrate at 0.1Mpa: 6.0L/min minimum at spout side 4.0L/min minimum at shower side

### CARTRIDGE

- Ceramic 35mm cartridge design
- Nonmetallic / nonferrous and ceramic material

#### STANDARD

• Designed to meet GB 18145

#### WARRANTY

• 5 years limited warranty against leaks and drips



**Specifications** 

SPC14001 - 6/01



# **OPIA** Single Handle Wall Mount Tub Shower MODELS: 17132 Series







# CRITICAL DIMENSIONS DO NOT SCALE

SPC14001

08/25/2022 : Released 01