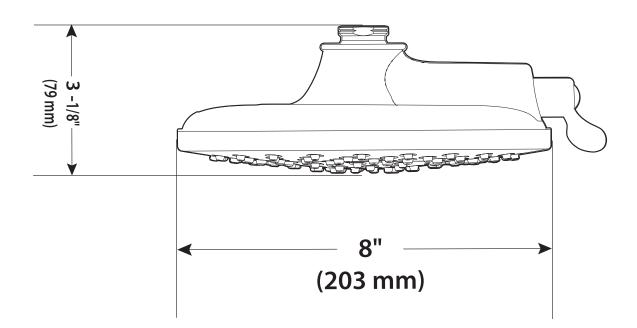

# **Buy it for looks. Buy it for life.**®

# Specifications

#### DESCRIPTION

- Fixed mount showerhead only
- Available in various finishes identified by suffix
- Metal spray face and shell
- Brass swivel ball assembly

### OPERATION

- Self pressurizing design provides strong performance regardless of line pressure
- Two function, rain and rinse: operate lever to select **FLOW**
- 2.5 gpm (9.5 L/min) max

#### STANDARDS

- Third party certified to ASME A112.18.1/CSA B125.1 and all the applicable requirements referenced therein.
- WARRANTY
  Lifetime limited warranty against leaks, drips and finish
- defects to the original consumer purchaser5 year warranty if used in commercial installations



**8" Two Function Rainshower** 

Models: 6320 series



## **CRITICAL DIMENSIONS**

(DO NOT SCALE)