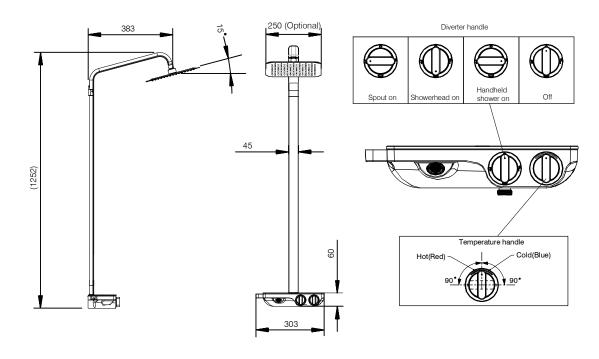

## DESCRIPTION

- Metal construction with chrome finish
- G1/2 connections
- With side bracket to holding head-held shower
- With hand-held shower, wall bracket and 1.75m shower hose
- 1190mm shower bar direct conect to valve design

#### OPERATION

- Knob style handle
- Rotate temperature handle in anticlockwise/clockwise 90 degree to control water temperature
- Rotate Diverter handle to transfer function in every 90 degree: Spout, Shower head, Handheld shower, Off.

#### FLOW

• Flowrate at 0.3Mpa for faucet oulet: about 18.5L/min in spout , 9.2L/min in showerhead , 8.5L/min in handheld shower

#### CARTRIDGE

Ceramic 35mm cartridge, Ceramic 35mm diverter