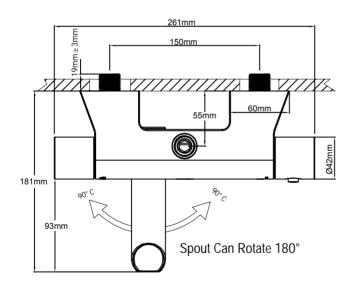

ect with bar shower and handheld shower

#### OPERATION

- · Round style handle; Rotation style spout
- Temperature lever operates through a 270 degree arc with maximum cold at full counterclockwise rotation and maximum hot at full clockwise rotation
- Safety stop preset temperature at 40 degrees calibration
- · Safety stop override allows maximum temperature at 60 degrees C
- · Factory established temperature range from 15 degrees C to 60 degrees C

## FLOW

Folower rate is 0.33L/s minimum under 0.3MPa

# CARTRIDGE

 124590 thermostatic cartridge design with Nonmetallic / non- ferrous material

# STANDARD

· Designed to meet GB18145-2003 standard

#### WARRANTY

· 5 years limited warranty against leaks and drips



**Specifications** 

Cascata Two-Handle Wall Mount Shower

Models: 88132





## CRITICAL DIMENSION (DO NOT SCALE)