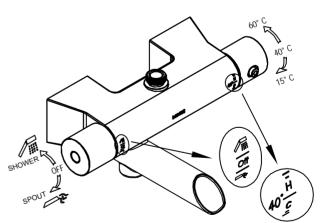

#### OPERATION

- · Round style handle; Rotation style spout
- Temperature lever operates through a 270 degree arc with maximum cold at full counterclockwise rotation and maximum hot at full clockwise rotation
- Safety stop preset temperature at 40 degrees calibration
- · Safety stop override allows maximum temperature at 60 degrees C
- · Factory established temperature range from 15 degrees C to 60 degrees C