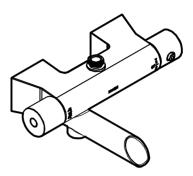

## DESCRIPTION

- · Metal construction with a chrome finish
- R1/2 inlet connections
- · Thermostatic valve design can connect with bar shower and handheld shower

#### OPERATION

- · Round style handle; Rotation style spout
- Temperature lever operates through a 270 degree arc with maximum cold at full counterclockwise rotation and maximum hot at full clockwise rotation
- Safety stop preset temperature at 40 degrees calibration
- · Safety stop override allows maximum temperature at 60 degrees C
- · Factory established temperature range from 15 degrees C to 60 degrees C