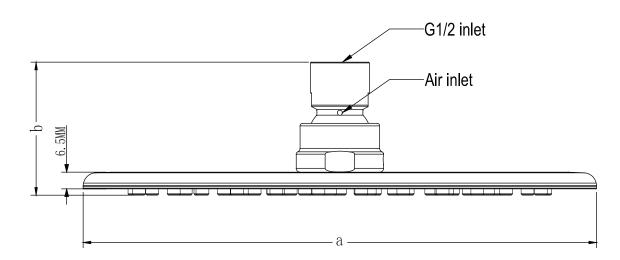

#### Cynthia Series Air-in Showerhead

| Models   | Demension a (mm) | Demension b (mm) | Quantity of nozzles (pcs) | Inner Diameter of nozzles (mm) |
|----------|------------------|------------------|---------------------------|--------------------------------|
| M22068SL | Ø200             | 5.14             | 90                        | Ø1.2                           |
| M22069SL | 200x200          | 5.14             | 84                        | Ø1.2                           |
| M22071SL | Ø250             | 5.14             | 90                        | Ø1.2                           |
| M22072SL | 250x250          | 5.14             | 112                       | Ø1.2                           |

## (DO NOT SCALE)