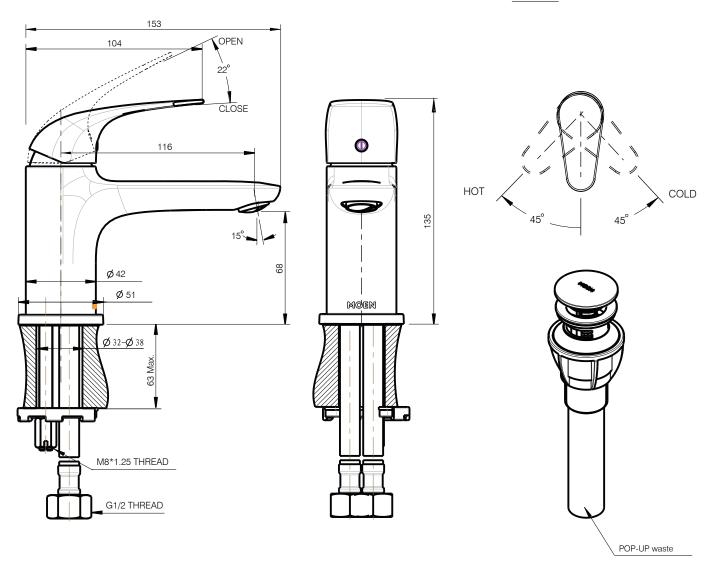

## **Specifications**

**WALES** 

Single Mount Single-Handle Lavatory Facuet

MODELS: GN10122 Series

CRITICAL DIMENSIONS DO NOT SCALE

400-630-8866

Unite: mm

## **DESCRIPTION**

- Metal construction with various finishes identified by suffix
- G1/2 connections
- Includes 400mm long inlet hoses, except GN10122MCL01 with 600mm inlet hoses
- Including plastic POP-UP waste.

## OPERATION

- Lever Style handle
- Pull-on/ Push-off
  Temperature controlled through 90 degree acr of handle travel

• Flowrate is about 3.0L/min to 4.5L/min at 0.1Mpa

- Ceramic 35mm cartridge design
- Ceramic material