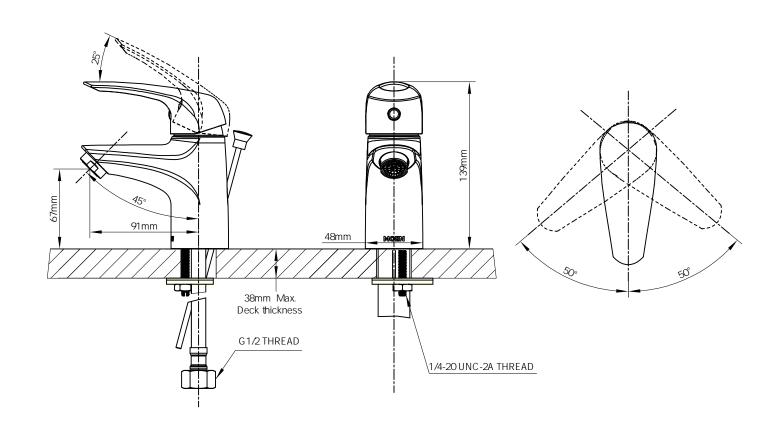

# WARRANTY

• 5years limited warranty against leaks and drips

Opia
Single Mount One-Handle Lavatory Faucet

Models: GN17121

NOTE: THIS FAUCET IS DESIGNED TO BE INSTALLED THRU 34mm MIN. TO 37mm MAX.DIA.HOLE

CRITICAL DIMENSION

(DO NOT SCALE)