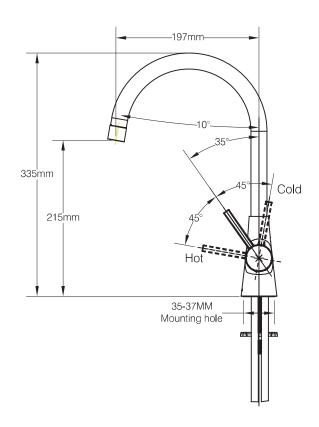

### YORK

Single Handle High Arc Kitchen Faucet

MODELS: GN60500MCL01

NOTE: See reverse side for illustrated parts

CRITICAL DIMENSIONS DO NOT SCALE