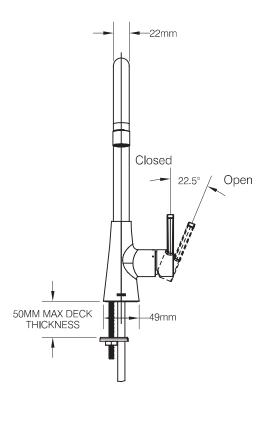

### YORK

Single Handle High Arc Kitchen Faucet

MODELS: GN60500MCL01

NOTE: See reverse side for illustrated parts

CRITICAL DIMENSIONS DO NOT SCALE