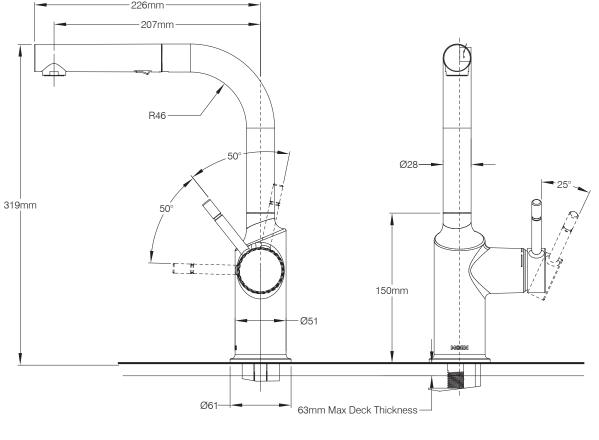

#### WARRANTY

• 5years limited warranty against leaks and drips

CHARMANT

Single Handle Pull Out Kitchen Faucet

Models: GN67100 series

NOTE:THIS FAUCET IS DESIGNED TO BE INSTALLED THRU 34mm MIN. TO 38mm MAX.DIA.HOLE