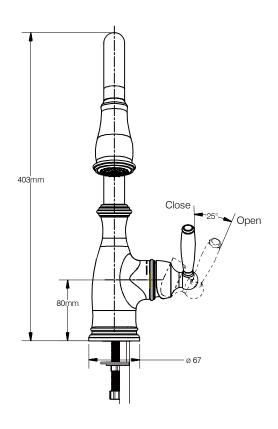

### WARRANTY

• 5years limited warranty against leaks and drips

**BRANTFORD** 

Single Handle Pulldown Kitchen Faucet

Models: GNMCL7185 Series

NOTE:THIS FAUCET IS DESIGNED TO BE INSTALLED THRU 34mm MIN. TO 38mm MAX.DIA.HOLE

CRITICAL DIMENSION (DO NOT SCALE)