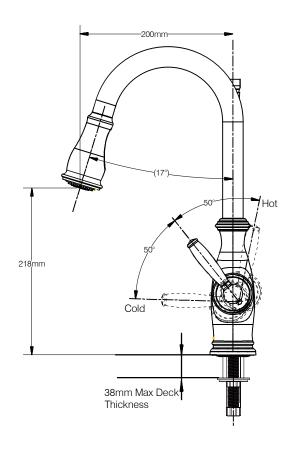

### WARRANTY

• 5years limited warranty against leaks and drips

**BRANTFORD** 

Single Handle Pulldown Kitchen Faucet

Models: GNMCL7185 Series

NOTE:THIS FAUCET IS DESIGNED TO BE INSTALLED THRU 34mm MIN. TO 38mm MAX.DIA.HOLE

CRITICAL DIMENSION (DO NOT SCALE)