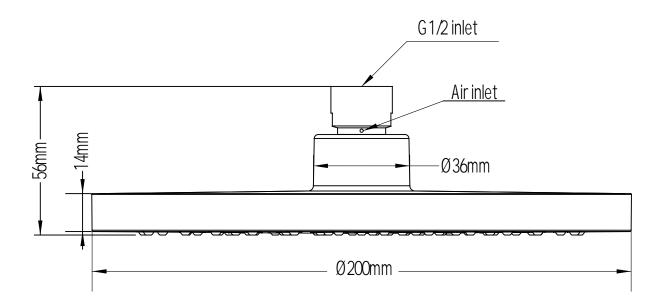

Rev. 01/2020



## **DESCRIPTION**

- Single Function With Simple Flat Modern Style
- ABS Shell With Brass alloy Ball
- Applied with Air-in Technology
- G1/2 Connections

## **OPERATION**

Adjustable showering angle

## **STANDARD**

- Designed to meet GB/T 23447-2009
- Passed ASST24hrs Grade-10

## WARRANTY

• 1 year limited warranty against leaks and drips



Single Function Air-in Showerhead

| Models    | Finish                   |
|-----------|--------------------------|
| M22021A   | Chrome                   |
| M22021P   | Polished Brass           |
| M220210RB | Oil Rubbed Bronze        |
| M22021SRN | Spot Resistant Stainless |
| M22021ABL | Matte Black              |



CRITICAL DIMENSION

(DO NOT SCALE)