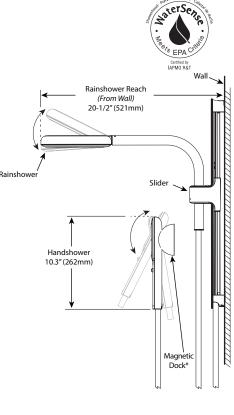

#### DESCRIPTION

- Nebia by Moen<sup>™</sup> is a spa shower that uses a unique water delivery system to provide more pressure and double the water coverage of traditional showers, creating a blissful showering experience
- Various finishes identified by suffix
- Handshower
- 59" PVC free hose
- Double check valves for backflow prevention
- 23.5" wall bracket with 17" height range

#### **OPERATION**

- Single function with patented atomized spray nozzles
- Tiltable, adjustable-height rainshower that can be perfectly positioned for optimal warmth, rinsing power, and coverage
- Handshower holder rotates to adjust angle of handshower
- Use Rainshower alone or use the Rainshower and Handshower together •
- Handshower includes easy on/off switch
- Magnetic Dock includes two installation options:
  - 1. Mount to shower wall with screws and wall bracket 2. Adheres with permanent waterproof adhesive

## **Rainshower and** Handshower Combo

Models: N207C0 and N214C0 series

**CRITICAL DIMENSIONS** 