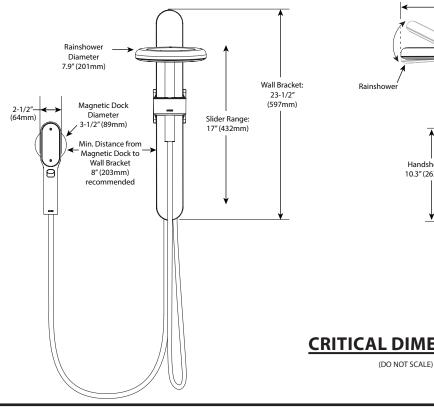

#### DESCRIPTION

- Nebia by Moen<sup>™</sup> is a spa shower that uses a unique water delivery system to provide more pressure and double the water coverage of traditional showers, creating a blissful showering experience
- Various finishes identified by suffix
- Handshower
- 59" PVC free hose
- Double check valves for backflow prevention
- 23.5" wall bracket with 17" height range

#### **OPERATION**

- Single function with patented atomized spray nozzles
- Tiltable, adjustable-height rainshower that can be perfectly positioned for optimal warmth, rinsing power, and coverage
- Handshower holder rotates to adjust angle of handshower
- Use Rainshower alone or use the Rainshower and Handshower together •
- Handshower includes easy on/off switch
- Magnetic Dock includes two installation options:
  - 1. Mount to shower wall with screws and wall bracket 2. Adheres with permanent waterproof adhesive

## **Rainshower and** Handshower Combo

Models: N207C0 and N214C0 series

**CRITICAL DIMENSIONS** 