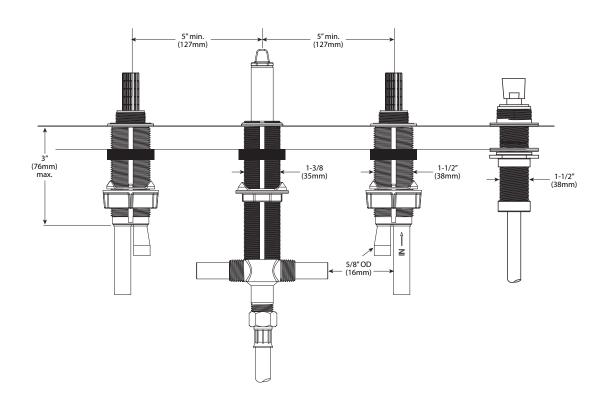

and outlets

#### **OPERATION**

- Can be installed with any ShowHouse® Deck Mounted Roman Tub Trim Kit
- Rotate hot side handle counterclockwise to open (clockwise to close) and the cold side handle clockwise to open (counterclockwise to close)

## **FLOW**

- Designed to deliver 17 gpm at 45 psi. (66L/min)

#### **CARTRIDGE**

- Nonmetallic and stainless steel materials

#### **STANDARDS**

 Designed and manufactured to comply with the applicable requirements of: ASME A112.18.1/CSA B-125.1 and all applicable requirements referenced therein

### **WARRANTY**

- Lifetime limited warranty against leaks, drips and finish defects to the original consumer purchaser
- 5 year warranty if used in commercial installations



Roman Tub High Flow Rough-In Valve (Adjustable Type)

**Model:** S9204



## **CRITICAL DIMENSIONS**

(DO NOT SCALE)