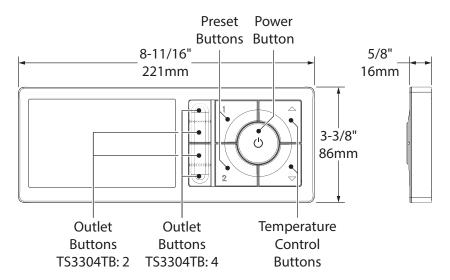

when used in a commercial installation
- 5 year limited warranty against electronic operation defects to the original homeowner or when used in a multifamily installation
- 1 year limited warranty against electronic operation defects when used in a commercial installation

Visit www.moen.com/support for complete details and limitations

### NOTES

- Caution: A flat area in the final shower surface of 10" (254mm) wide by 6" (152mm) high is required to mount the controller
- The U by Moen is approved for use in the US and Canada. It has not been tested or approved for use in other countries at this time. Only users in the US and Canada are able to download and use the app to sync the controller to the shower.



### Moen Smart Shower Digital Shower Controller

Models: TS3304TB

TS3302TB





## **CRITICAL DIMENSIONS**

(DO NOT SCALE)