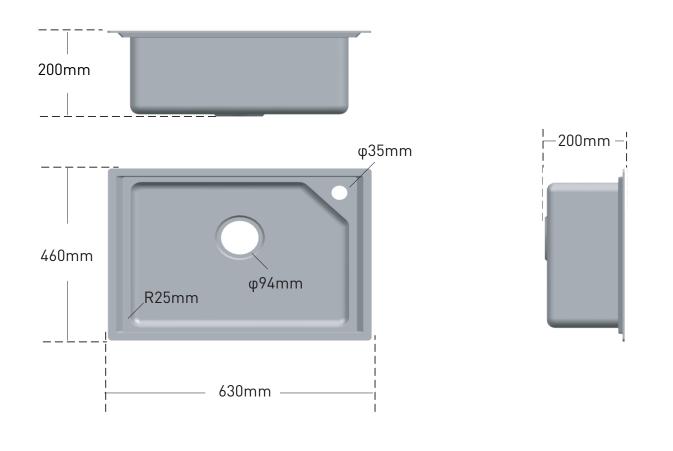

## DESCRIPTION

- Stainless steel single bowl sink
- SS.304 construction, thickness , 1.0mm
- Top mounting, mounting hardware included cutout size : 596mmX426mmXR4mm
- Sounds Shield system

CRITICAL DIMENSIONS DO NOT SCALE