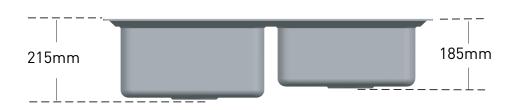

# MOEN®摩恩

## **Specifications**

### **DESCRIPTION**

- Stainless steel double bowl sink
- SS.304 construction, thickness , 0.8mm
- Top mounting, mounting hardware included cutout size : 814mmX444mmXR8mm
- Sounds Shield system

#### **STANDARD**

• Comply with GB/T 38474-2020

#### WARRANTY

- 5 years limited warranty against leaks and drips
- 1 year limited warranty for sink accessories



Stainless Steel Double Bowl Sink

Models: SK22183series

| SKU No  | Drainer  | Pipe | Hole∅28 | Package       | Moen Color |
|---------|----------|------|---------|---------------|------------|
| SK22183 | 10#+SB16 | SB21 | Yes     | Retail Single | Stain      |







**CRITICAL DIMENSIONS** DO NOT SCALE