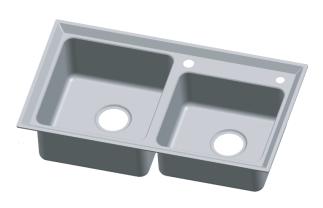

### **DESCRIPTION**

- Stainless steel double bowl sink
- SS.304 construction, thickness , 0.8mm
- Top mounting, mounting hardware included cutout size : 814mmX444mmXR8mm
- Sounds Shield system

**CRITICAL DIMENSIONS** DO NOT SCALE