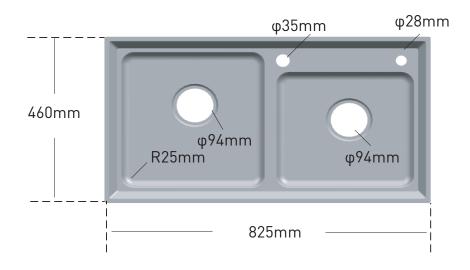

### **DESCRIPTION**

- Stainless steel double bowl sink
- SS.304 construction, thickness , 0.8mm
- Top mounting, mounting hardware included cutout size : 814mmX444mmXR8mm
- Sounds Shield system

**CRITICAL DIMENSIONS** DO NOT SCALE