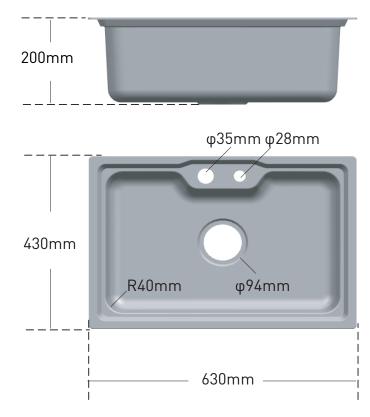

#### DESCRIPTION

- Stainless steel single bowl sink
- SS.304 construction, thickness , 1.0mm
- Top mounting, mounting hardware included cutout size : 614mmX414mmXR15mm
- Sounds Shield system