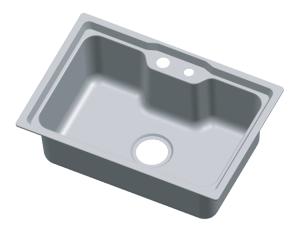

#### DESCRIPTION

- Stainless steel single bowl sink
- SS.304 construction, thickness , 1.0mm
- Top mounting, mounting hardware included cutout size : 614mmX414mmXR15mm
- Sounds Shield system