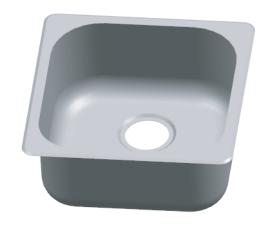

### **DESCRIPTION**

- Stainless steel single bowl sink
- SS.304 construction, thickness, 0.8mm
- Top mounting, mounting hardware included cutout size : 414mmX414mmXR25mm
- Sounds Shield system