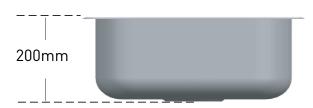

### **DESCRIPTION**

- Stainless steel single bowl sink
- SS.304 construction, thickness, 0.8mm
- Top mounting, mounting hardware included cutout size : 414mmX414mmXR25mm
- Sounds Shield system