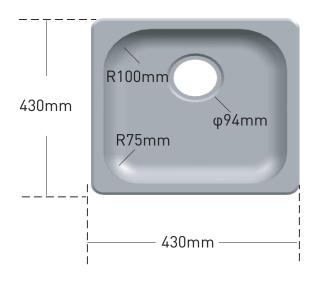

### **DESCRIPTION**

- Stainless steel single bowl sink
- SS.304 construction, thickness, 0.8mm
- Top mounting, mounting hardware included cutout size : 414mmX414mmXR25mm
- Sounds Shield system