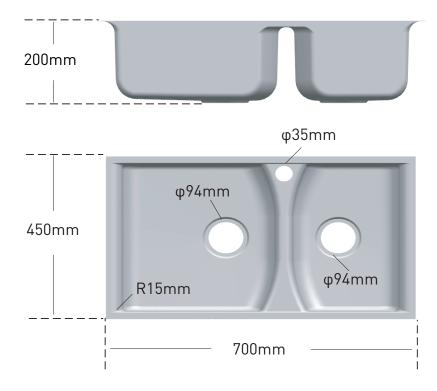

## DESCRIPTION

- Stainless steel double bowl sink
- SS.304 construction, thickness , 1.2mm
- Top mounting, mounting hardware included cutout size : 787mmX457mmXR10mm
- Sounds Shield system

## CRITICAL DIMENSIONS DO NOT SCALE

SW00074851