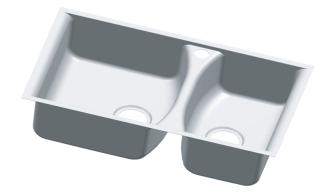

## DESCRIPTION

- Stainless steel double bowl sink
- SS.304 construction, thickness , 1.2mm
- Top mounting, mounting hardware included cutout size : 787mmX457mmXR10mm
- Sounds Shield system