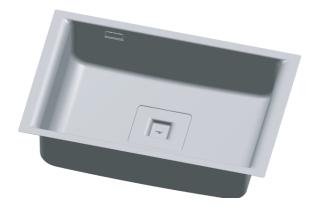

#### DESCRIPTION

- Stainless steel single bowl sink
- SS.304 construction, thickness , 1.0mm
- Top mounting, mounting hardware included cutout size : 640mmX400mmXR7.5mm
- Sounds Shield system

### Stainless Steel Single Bowl Sink

## Models: SK27808 series

| SKU No  | Drainer            | Pipe  | Package           | Moen Color |
|---------|--------------------|-------|-------------------|------------|
| SK27808 | FACE COVE ASSEMBLY | SB043 | E-Commerce Single | Stain      |