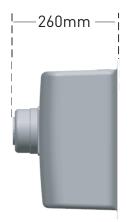

#### DESCRIPTION

- Stainless steel single bowl sink
- SS.304 construction, thickness , 1.0mm
- Top mounting, mounting hardware included cutout size : 640mmX400mmXR7.5mm
- Sounds Shield system

CRITICAL DIMENSIONS DO NOT SCALE