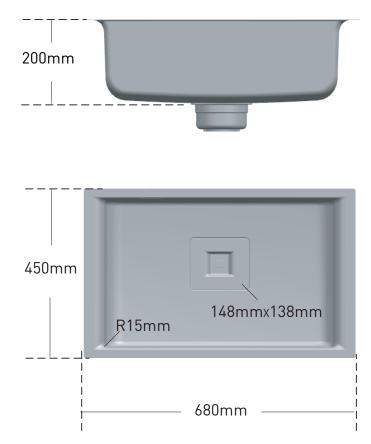

#### DESCRIPTION

- Stainless steel single bowl sink
- SS.304 construction, thickness , 1.0mm
- Top mounting, mounting hardware included cutout size : 640mmX400mmXR7.5mm
- Sounds Shield system

CRITICAL DIMENSIONS DO NOT SCALE