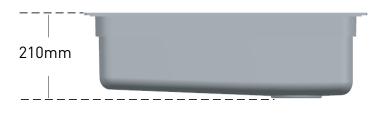

### **DESCRIPTION**

- Stainless steel single bowl sink
- SS.304 construction, thickness, 1.0mm
- Top mounting, mounting hardware included cutout size : 780mmX480mmXR15mm
- Sounds Shield system

CRITICAL DIMENSIONS DO NOT SCALE