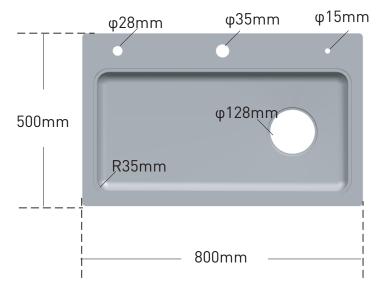

### **DESCRIPTION**

- Stainless steel single bowl sink
- SS.304 construction, thickness, 1.0mm
- Top mounting, mounting hardware included cutout size : 780mmX480mmXR15mm
- Sounds Shield system

CRITICAL DIMENSIONS DO NOT SCALE