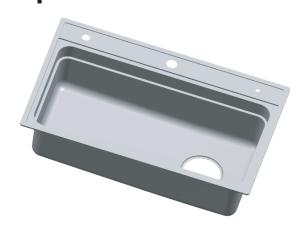

### **DESCRIPTION**

- Stainless steel single bowl sink
- SS.304 construction, thickness, 1.0mm
- Top mounting, mounting hardware included cutout size : 780mmX480mmXR15mm
- Sounds Shield system