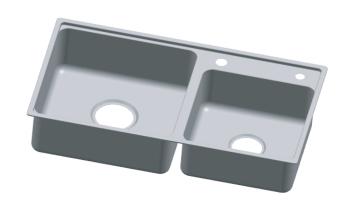

### DESCRIPTION

- Stainless steel double bowl sink
- SS.304 construction, thickness, 1.0mm
- Top mounting, mounting hardware included cutout size : 806mmX436mmXR15mm
- Sounds Shield system