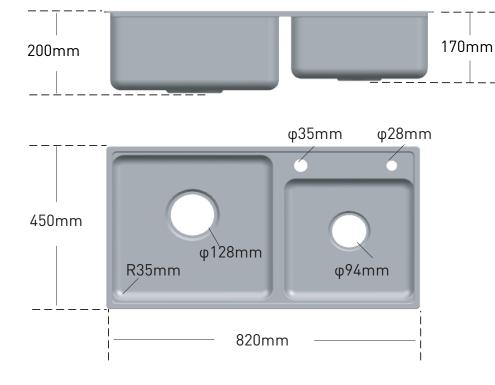

### DESCRIPTION

- Stainless steel double bowl sink
- SS.304 construction, thickness, 1.0mm
- Top mounting, mounting hardware included cutout size : 806mmX436mmXR15mm
- Sounds Shield system

CRITICAL DIMENSIONS DO NOT SCALE