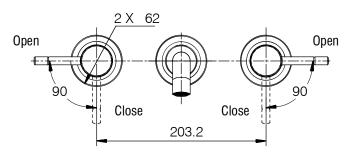

# DESCRIPTION

- Metal construction with chrome finish
- Designed to be installed through 3 holes, 1-3/8"(35mm) Dia., 8"(203.2mm)on center

#### **OPERATION**

- Maximum handle rotation angle is 90 to full on for either handle clockwise to close
- Rotate hot side handle counterclockwise to open and clockwise to close
- Rotate cold side handle clockwise to open and counter-clockwise to close

CRITICAL DIMENSION

(DO NOT SCALE)