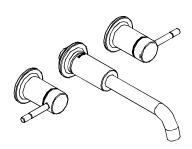

# DESCRIPTION

- Metal construction with chrome finish
- Designed to be installed through 3 holes, 1-3/8"(35mm) Dia., 8"(203.2mm)on center

#### **OPERATION**

- Maximum handle rotation angle is 90 to full on for either handle clockwise to close
- Rotate hot side handle counterclockwise to open and clockwise to close
- Rotate cold side handle clockwise to open and counter-clockwise to close