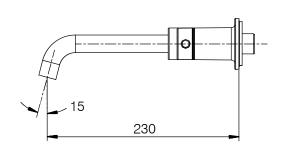

# DESCRIPTION

- Metal construction with chrome finish
- Designed to be installed through 3 holes, 1-3/8"(35mm) Dia., 8"(203.2mm)on center

#### **OPERATION**

- Maximum handle rotation angle is 90 to full on for either handle clockwise to close
- Rotate hot side handle counterclockwise to open and clockwise to close
- Rotate cold side handle clockwise to open and counter-clockwise to close

# **CARTRIDGE**

• 1224 cartridge design with nonmetallic/nonferrous and stainless steel materials

# **STANDARD**

• Designed to meet GB 18145

# WARRANTY

• 5years limited warranty against leaks and drips



Lucerne
Trim For Two-Handle Wall Mount LavatoryFaucet
Models: GNT69128

Unit: mm Suggest To Match With Moen GNMCL9700 or Any Other Moen Propositional Product.







CRITICAL DIMENSION

(DO NOT SCALE)