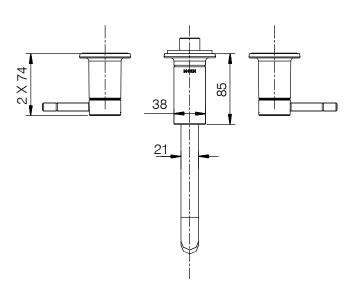

# DESCRIPTION

- Metal construction with chrome finish
- Designed to be installed through 3 holes, 1-3/8"(35mm) Dia., 8"(203.2mm)on center

#### **OPERATION**

- Maximum handle rotation angle is 90 to full on for either handle clockwise to close
- Rotate hot side handle counterclockwise to open and clockwise to close
- Rotate cold side handle clockwise to open and counter-clockwise to close

# **CARTRIDGE**

• 1224 cartridge design with nonmetallic/nonferrous and stainless steel materials

# **STANDARD**

• Designed to meet GB 18145

# WARRANTY

• 5years limited warranty against leaks and drips



Lucerne
Trim For Two-Handle Wall Mount LavatoryFaucet
Models: GNT69128

Unit: mm Suggest To Match With Moen GNMCL9700 or Any Other Moen Propositional Product.







CRITICAL DIMENSION

(DO NOT SCALE)