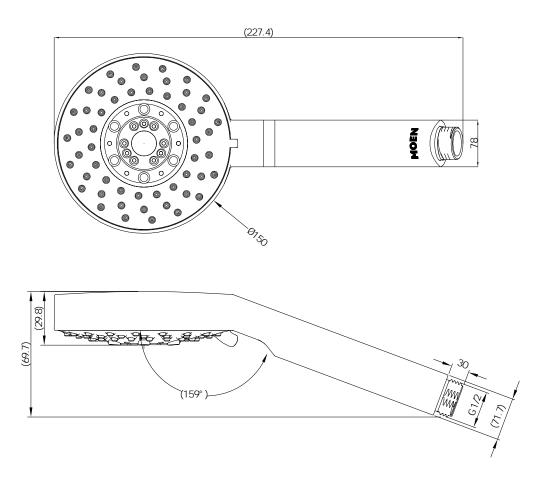

## MOEN\_

### Specifications

5F Handle Held Shower Models: 172391

(DO NOT SCALE)