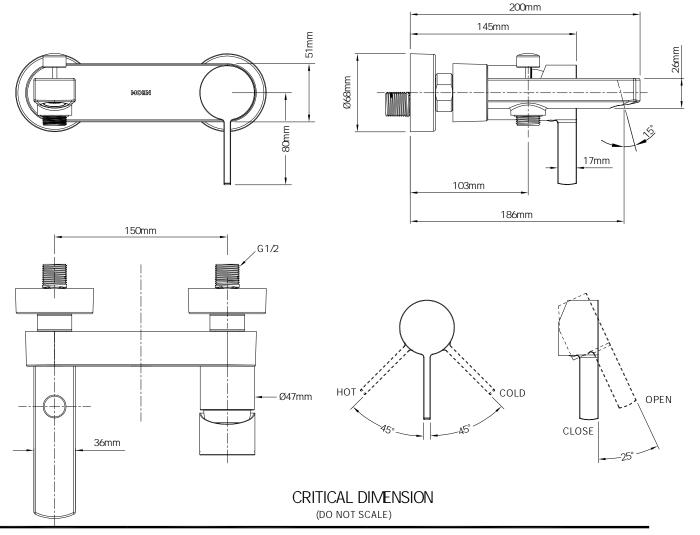

#### DESCRIPTION

- Metal construction with chrome finish
- G1/2 connections
- Includes 5F hand-held shower, wall bracket and 1.5m shower hose

#### **OPERATION**

- Lever style handle
- Pull-on / Push-off
- Temperature controlled through 90 degree arc of handle travel

#### CARTRIDGE

• Ceramic 35mm cartridge

#### WARRANTY

• 5 years limited warranty against leaks and drips

Specifications

**STEROPE** 

Single Handle Wall Mount Tub Shower Faucet

Models: 57136