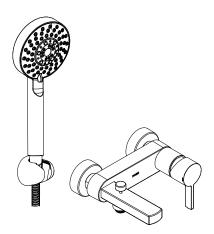

# MOEN'

#### DESCRIPTION

- Metal construction with chrome finish
- G1/2 connections
- Includes 5F hand-held shower, wall bracket and 1.5m shower hose

#### **OPERATION**

- Lever style handle
- Pull-on / Push-off
- Temperature controlled through 90 degree arc of handle travel

#### WARRANTY

• 5 years limited warranty against leaks and drips

Specifications

**STEROPE** 

Single Handle Wall Mount Tub Shower Faucet

Models: 57136