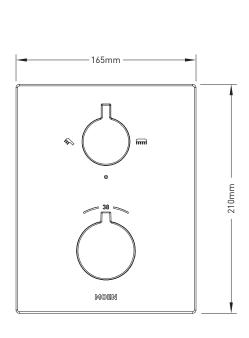

#### **OPERATION**

- Flow lever operates through a 360° arc with off at 6 or 12 o'clock and funtion 1 at 3 o'clock position, funtion 2 at 9 o'clock position
- Temperature lever operates through a 237° arc with maximum cold at full clockwise rotation and maximum hot at full counterclockwise rotation
- Factory established temperature range from 20°C to 49°C
- Safety stop preset at 38°C
- Safety stop over-ride allows maximum 49°C

#### **CARTRIDGE**

• For ceramic 35mm diverter cartridge 143910 Thermostatic cartridge design