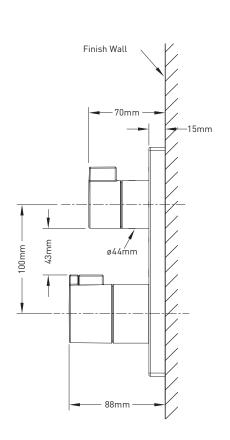

with a chrome finish
- Designed for two funtions and quick connections for usage with R3800 valve

#### **OPERATION**

- Flow lever operates through a 360° arc with off at 6 or 12 o'clock and funtion 1 at 3 o'clock position, funtion 2 at 9 o'clock position
- Temperature lever operates through a 237° arc with maximum cold at full clockwise rotation and maximum hot at full counterclockwise rotation
- Factory established temperature range from 20°C to 49°C
- Safety stop preset at 38°C
- Safety stop over-ride allows maximum 49°C

#### **CARTRIDGE**

• For ceramic 35mm diverter cartridge 143910 Thermostatic cartridge design



### Sterope

Two Funtion In Wall Thermostatic (Trim Only)

MODELS: T57282 series

#### NOTES:

Suggest to match with Moen R3800 or any other Moen propositional product.







- Press button down and turn the handle anticlockwise, water temperature will go up to 49° C
- Trun the handle clockwise, water temperature will turn to 20° C,



CRITICAL DIMENSIONS DO NOT SCALE