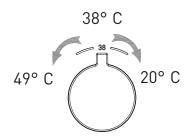

#### **OPERATION**

- Flow lever operates through a 360° arc with off at 6 or 12 o'clock and funtion 1 at 3 o'clock position, funtion 2 at 9 o'clock position
- Temperature lever operates through a 237° arc with maximum cold at full clockwise rotation and maximum hot at full counterclockwise rotation
- Factory established temperature range from 20°C to 49°C
- Safety stop preset at 38°C
- Safety stop over-ride allows maximum 49°C

#### NOTES:

Suggest to match with Moen R3800 or any other Moen propositional product.

- Press button down and turn the handle anticlockwise, water temperature will go up to 49° C
- Trun the handle clockwise, water temperature will turn to 20° C,