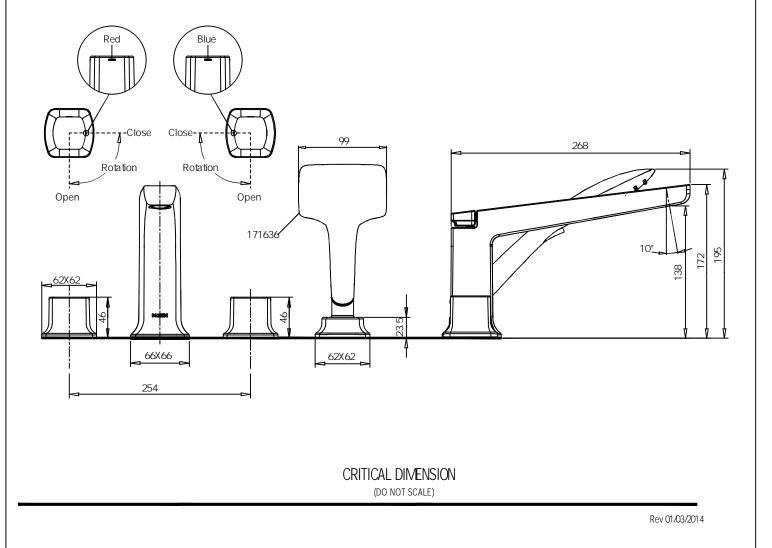

# OPERATION

- Square style handle
- Maximum handle rotation angle is 90° to full on for either handle
- Hot side counterclockwise to open(clockwise to close)
- Cold side clockwise to open(counterclockwise to close)
- Includes hot and cold temperature indicators

# FLOW

- Hand shower meets 9.5 L/min Max at 0.3 Mpa
- Spout meets 21 L/m Min at 0.3Mpa