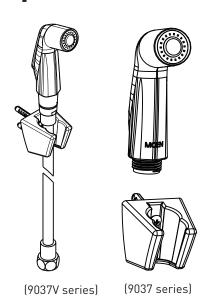

#### **DESCRIPTION**

Sanitary Spray Set

### Sanitary Spray Set

Models: 9037 series 9037V series