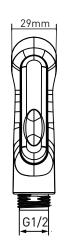

# MOEN®恩

#### **DESCRIPTION**

Sanitary Spray Set

#### **OPERATION**

 Operating force is no more than 30N during operating temperature 4-50°C and pressure 0.05-0.5 Mpa without faucet.

#### CARTRIDGE

• N/A

#### **STANDARDS**

- Q/MESN 12-2019( for 9037series)
- ES-141( for 9037Vseries)

#### **SPRAY HOSE**

- 1200mm in length
- This is only for 9037Vseries

## **Specifications**



### Sanitary Spray Set

Models: 9037 series 9037V series

#### **CAUTION**

- 1. Flush the water supply pipes thoroughly to remove debris.
- 2.The highest working pressure for spray is 0.5Mpa(5bar). If it exceeds 0.5Mpa(5bar), a pressure reducer is needed. The environment highest temperature is 50°C. Please keep spray and the hose away from heater, or it maybe damaged and hurt the user.











CRITICAL DIMENSIONS DO NOT SCALE