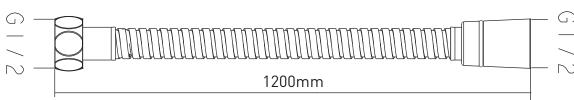

#### **SPRAY HOSE**

- 1200mm in length
- This is only for 9037Vseries

CRITICAL DIMENSIONS DO NOT SCALE