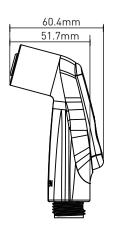

# MOEN®恩

#### **DESCRIPTION**

Sanitary Spray Set

#### **OPERATION**

 Operating force is no more than 30N during operating temperature 4-50°C and pressure 0.05-0.5 Mpa without faucet.

#### CARTRIDGE

• N/A

#### **STANDARDS**

- Q/MESN 12-2019( for 9037series)
- ES-141( for 9037Vseries)

#### **SPRAY HOSE**

- 1200mm in length
- This is only for 9037Vseries

## **Specifications**



### Sanitary Spray Set

Models: 9037 series 9037V series

#### **CAUTION**

- 1. Flush the water supply pipes thoroughly to remove debris.
- 2.The highest working pressure for spray is 0.5Mpa(5bar). If it exceeds 0.5Mpa(5bar), a pressure reducer is needed. The environment highest temperature is 50°C. Please keep spray and the hose away from heater, or it maybe damaged and hurt the user.











CRITICAL DIMENSIONS DO NOT SCALE