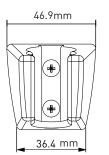

# MOEN®恩

#### **DESCRIPTION**

Sanitary Spray Set

#### **OPERATION**

 Operating force is no more than 30N during operating temperature 4-50°C and pressure 0.05-0.5 Mpa without faucet.

#### CARTRIDGE

• N/A

#### **STANDARDS**

- Q/MESN 12-2019( for 9037series)
- ES-141( for 9037Vseries)

#### **SPRAY HOSE**

- 1200mm in length
- This is only for 9037Vseries

## **Specifications**



### Sanitary Spray Set

Models: 9037 series 9037V series

#### **CAUTION**

- 1. Flush the water supply pipes thoroughly to remove debris.
- 2.The highest working pressure for spray is 0.5Mpa(5bar). If it exceeds 0.5Mpa(5bar), a pressure reducer is needed. The environment highest temperature is 50°C. Please keep spray and the hose away from heater, or it maybe damaged and hurt the user.











CRITICAL DIMENSIONS DO NOT SCALE