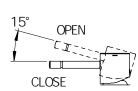

# **OPERATION**

- Lever style handle
- Pull-on / Push-off
- Temperature controlled through 100 degree arc of handle travel

- Flowrate is about 7.2L/min at 0.3Mpa with aerator.
- Flowrate is about 5.4L/min at 0.1Mpa with aerator.