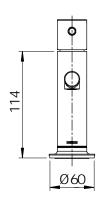

# **CARTRIDGE**

- Ceramic 35mm cartridge design.
  Nonmetallic /nonferrous and ceramic material