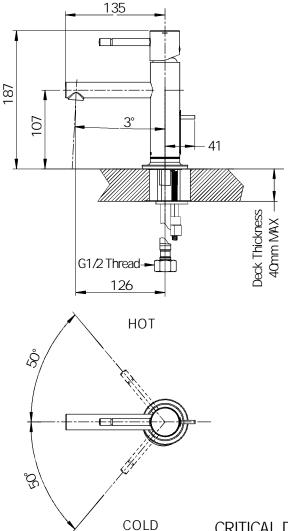

# WARRANTY

• 5years limited warranty against leaks and drips

Luceme Single Mount Single-Handle Lavatory Faucet

Models: 69121

NOTE: THIS FAUCET IS DESIGNED TO BE INSTALLED THRU 34mm MIN. TO 38mm MAX.DIA.HOLE

CRITICAL DIMENSION

(DO NOT SCALE)