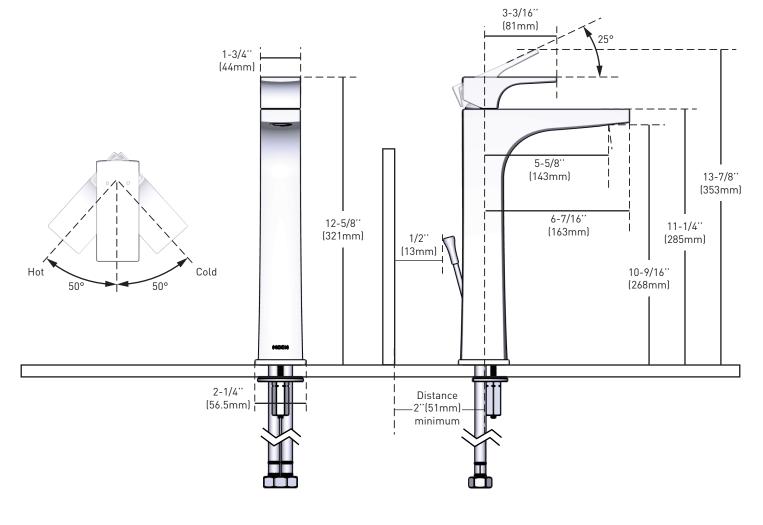

#### DESCRIPTION

- Metal construction with various finishes identified by suffix
- 800mm Flexible supplies with G1/2 inlet connections
- Includes rope type waste assembly

#### OPERATION

- Lever style handle
- Pull-on/Push-off
- Temperature controlled through 100 degree arc of handle travel

## FLOW

• Flow rate is about 3.0L/min to 4.5L/min at 0.1 MPa

#### CARTRIDGE

• Duralast cartridge design

## STANDARD

• Designed to meet GB18145; GB25501 (Grade 1)

# WARRANTY

• 5 years limited warranty against leaks and drips

# **Specifications**



Duna Single Mount One-Handle Lavatory Faucet

MODELS: GN54123 Series



# CRITICAL DIMENSIONS DO NOT SCALE