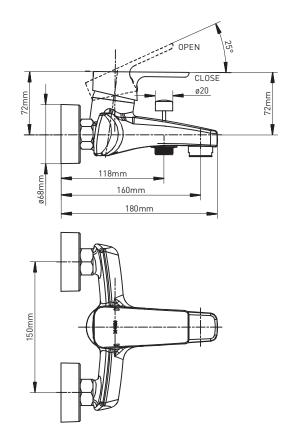

#### **OPERATION**

- Lever style handle
- Pull-on / Push-off
- Temperature controlled through 90 degree arc of handle travel

### **SERENITY**

Single Handle Wall Mount Tub / Shower Faucet

MODELS: 62136 series

CRITICAL DIMENSIONS DO NOT SCALE