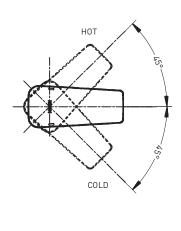

#### **OPERATION**

- Lever style handle
- Pull-on / Push-off
- Temperature controlled through 90 degree arc of handle travel