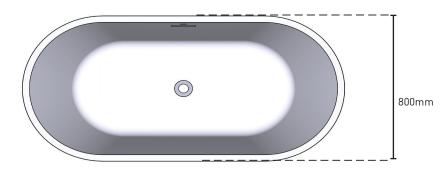

#### AREA

- Basin Area : 1080mm \* 510mm
- Top Area : 1600mm \* 800mm

### CRITICAL DIMENSIONS DO NOT SCALE