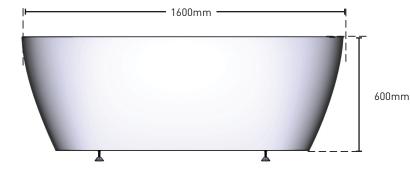

#### AREA

- Basin Area : 1080mm \* 510mm
- Top Area : 1600mm \* 800mm

### CRITICAL DIMENSIONS DO NOT SCALE